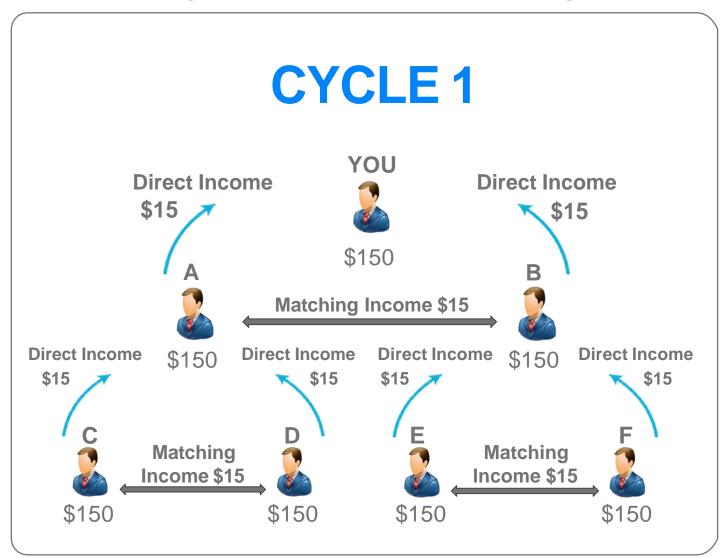

#### THRIVE CRAZE 2x1 BOARD CYCLER PLAN

☐ Assuming the Basic + Premium Package= \$150

Your 1st CYCLE
Earning \$45
Once You complete
your 1st Cycle
You move to the
2nd Cycle

Free Re-Entry CYCLE3 YOU \$150

Now Mr. A Earn \$45 And Moves to 2nd Cycle Now Mr. B Earn \$45 And Moves to 2nd Cycle Your 2<sup>nd</sup> Cycle Earning \$30 When Completed 2<sup>nd</sup> Cycle You Move to 3<sup>rd</sup> Cycle