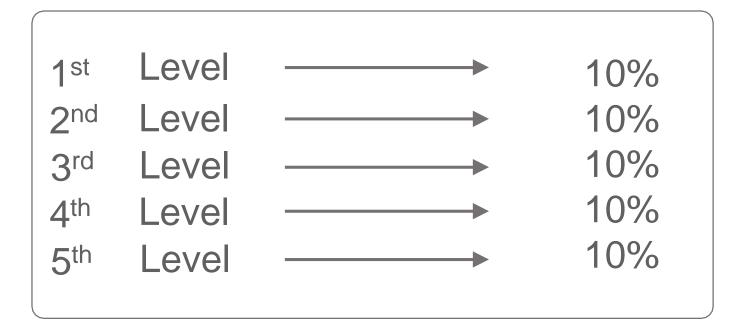

#### UniLevel Bonus

#### UNILEVEL INCOME: 10%(10 - LEVELS)

| <b>1</b> st      | Level | <br>1% |
|------------------|-------|--------|
| 2 <sup>nd</sup>  | Level | 1%     |
| 3rd              | Level | 1%     |
| 4 <sup>th</sup>  | Level | 1%     |
| 5 <sup>th</sup>  | Level | 1%     |
| 6 <sup>th</sup>  | Level | 1%     |
| 7 <sup>th</sup>  | Level | 1%     |
| 8 <sup>th</sup>  | Level | 1%     |
| 9th              | Level | 1%     |
| 10 <sup>th</sup> | Level | 1%     |

#### **UniLevel Income**

You will receive an unilevel income whenever there is any new joining in your 10 levels.