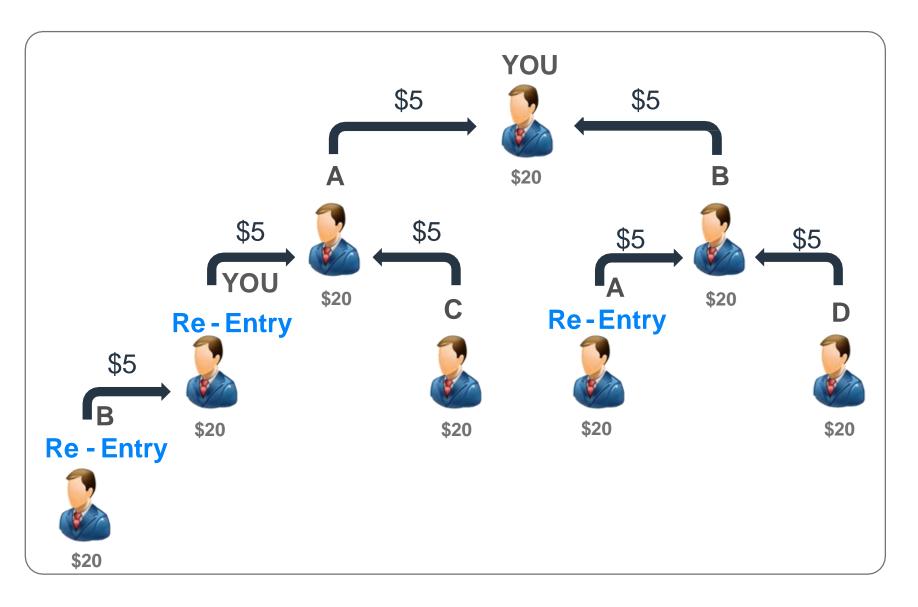

# Auto Pool: \$20

- o Auto Pool work on the base of 1×2 Matrix.
- o Every single entry placed in pool, it gives \$5 to Direct Upline, this Pool consist of Single Entry Bonus \$5.
- o As you enter in this pool and 2 Entries come under you Globally, then you earn 5×2 = \$10
- o Your free re-entry will be placed in Same Pool when you complete 1×2 Matrix.
- o After buying the **Basic Package for \$50**, you will have the option to send **10 additional entries** to the pool from the same account, meaning you can send a total of **11 entries from a single account**. Each entry will **cost \$20**.
- o The income you receive from the **Auto Pool** will be split, with **50%** going to your **cash wallet** and **50%** to your **reactivation wallet**. This means that for every **1x income** withdrawal, **1x** will be **auto reactivated**.

 When you buy the Basic Package of \$50, your single entry will automatically be sent to the auto pool.