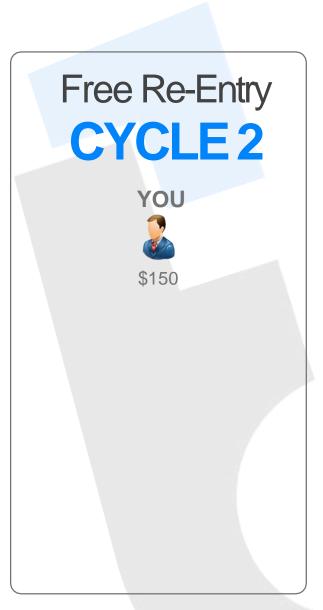

#### THRIVE CRAZE 2x1 BOARD CYCLER PLAN

☐ Assuming the Basic + Premium Package= \$150

Your 1st CYCLE
Earning \$45
Once You complete
your 1st Cycle
You move to the
2nd Cycle

Free Re-Entry CYCLE3 YOU \$150

Now Mr. A Earn \$45 And Moves to 2nd Cycle Now Mr. B Earn \$45 And Moves to 2nd Cycle Your 2<sup>nd</sup> Cycle Earning \$30 When Completed 2<sup>nd</sup> Cycle You Move to 3<sup>rd</sup> Cycle