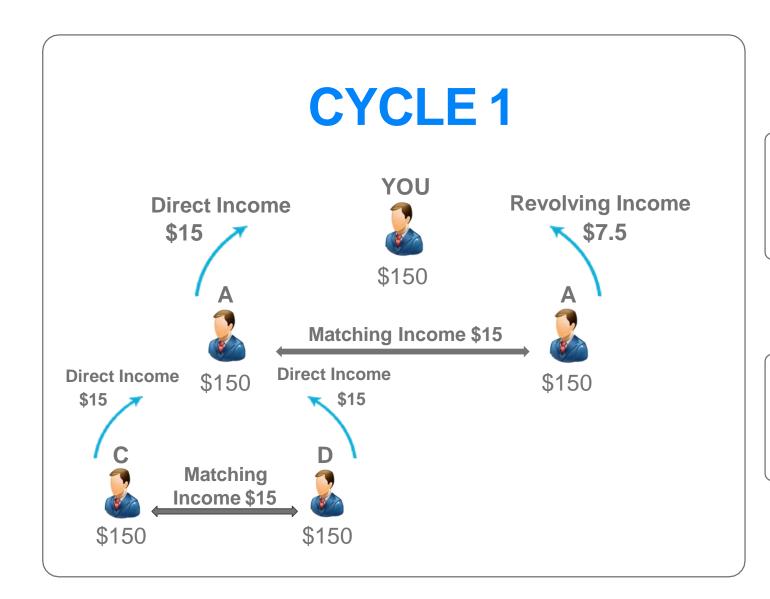

#### THRIVE CRAZE 2x1 BOARD CYCLER PLAN

☐ Assuming the Basic + Premium Package= \$150

Your 1st CYCLE
Earning \$45
Once You complete
your 1st Cycle
You move to the
2nd Cycle

Free Re-Entry CYCLE3 YOU \$150

Now Mr. A Earn \$45 And Moves to 2nd Cycle Now Mr. B Earn \$45 And Moves to 2nd Cycle Your 2<sup>nd</sup> Cycle Earning \$30 When Completed 2<sup>nd</sup> Cycle You Move to 3<sup>rd</sup> Cycle