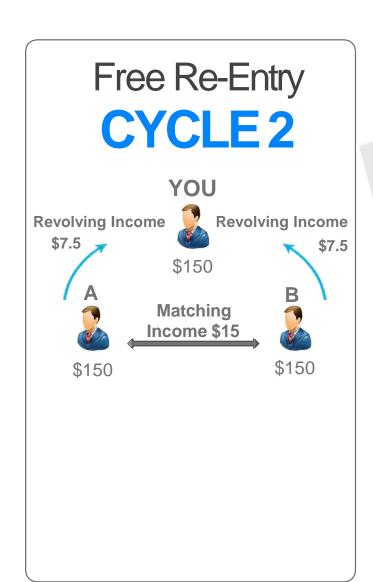

#### THRIVE CRAZE 2x1 BOARD CYCLER PLAN

☐ Assuming the Basic + Premium Package= \$150

Your 1st CYCLE
Earning \$45
Once You complete
your 1st Cycle
You move to the
2nd Cycle

Free Re-Entry CYCLE3 YOU \$150

Now Mr. A Earn \$45 And Moves to 2nd Cycle Now Mr. B Earn \$45 And Moves to 2nd Cycle Your 2<sup>nd</sup> Cycle Earning \$30 When Completed 2<sup>nd</sup> Cycle You Move to 3<sup>rd</sup> Cycle