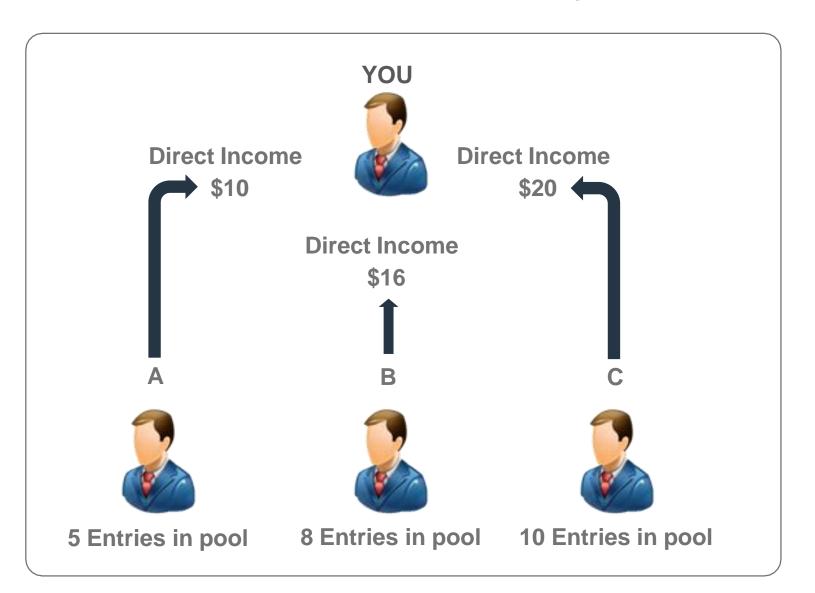

#### **UniLevel Income**

You will receive an unilevel income whenever there is any new joining in your 10 levels.

#### **UniLevel Income Qualification**

Each cycle you complete will open one level for you. Once you complete 10 cycles, all 10 levels will be open.